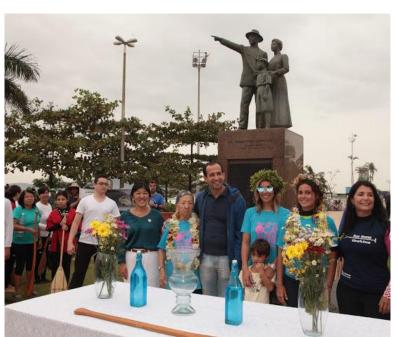

# MAYORS FOR PEACE

Fernanda Pestana Natario







Brazil has the largest Japanese community outside Japan













Restorative Justice – Legislative

the same same same passes passes

122222 122222

Ŧ

...

111111



### **Restorative Justice:**

- Conflicts mediation, through dialogue.
- Reintegration of the individual into society, rather than simply punish.

























## Peace Run



#### OS TRÊS SOBREVIVENTES DE

HIROSHIMA

ESPETÁCULO REALIZADO COM OS PRÓPRIOS SOBREVIVENTES.

# **31/08** Sábado às 20h

## TEATRO COLISEU

Rua Amador Bueno, 237 Centro | Santos | SP

INFORMAÇÕES **f /** SobreviventesPelaPaz どうも ありがとう ございました

 $\star$ 

Muito obrigada