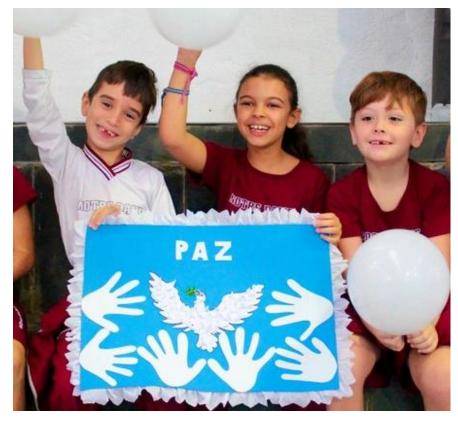

### **Restorative Justice:**

- Conflicts mediation, through dialogue.
- Reintegration of the individual into society, rather than simply punish.